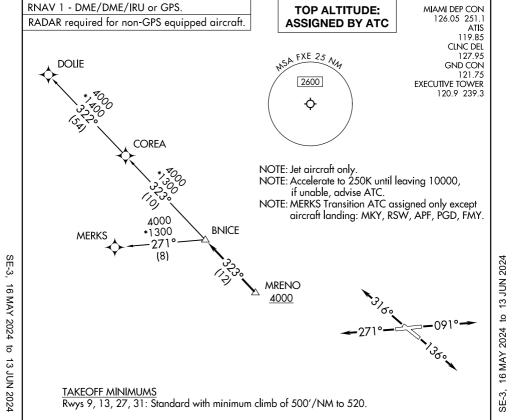

NOTE: Chart not to scale

## V

## DEPARTURE ROUTE DESCRIPTION

TAKEOFF RUNWAY 9: Climb on heading 091° or as assigned by ATC, thence. . . TAKEOFF RUNWAY 13: Climb on heading 136° or as assigned by ATC, thence. . . TAKEOFF RUNWAY 27: Climb on heading 271° or as assigned by ATC, thence. . . TAKEOFF RUNWAY 31: Climb on heading 316° or as assigned by ATC, thence. . .

... for RADAR vectors to cross MRENO at or above 4000, then on track 323° to BNICE, then on assigned transition, maintain ATC assigned altitude, expect clearance to filed altitude within 10 minutes after departure.

COREA TRANSITION (BNICE2.COREA)
DOLIE TRANSITION (BNICE2.DOLIE)
MERKS TRANSITION (BNICE2.MERKS)