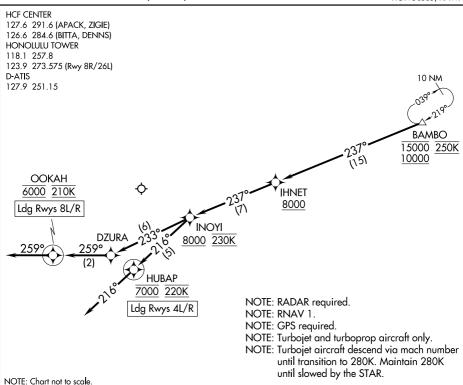

## ARRIVAL ROUTE DESCRIPTION

From BAMBO on track 237° to cross IHNET at or above 8000, then on track 237° to cross INOYI at or above 8000 and at 230K.

<u>LANDING RUNWAY 4L:</u> From INOYI on track 216° to cross HUBAP at 7000 and at 220K, then on track 216°. Expect RADAR vectors to final approach course or visual approach.

<u>LANDING RUNWAY 4R:</u> From INOYI on track 216° to cross HUBAP at 7000 and at 220K, then on track 216°. Expect RNAV RNP/ILS/GPS approach or RADAR vectors to final approach course.

LANDING RUNWAY 8L: From INOYI on track 233° to DZURA, then on track 259° to cross OOKAH at 6000 and at 210K, then on heading 259°. Expect RNAV RNP/ILS/GPS approach or RADAR vectors to final approach course.

<u>LANDING RUNWAY 8R:</u> From INOYI on track 233° to DZURA, then on track 259° to cross OOKAH at 6000 and at 210K, then on heading 259°. Expect RADAR vectors to final approach course or visual approach.