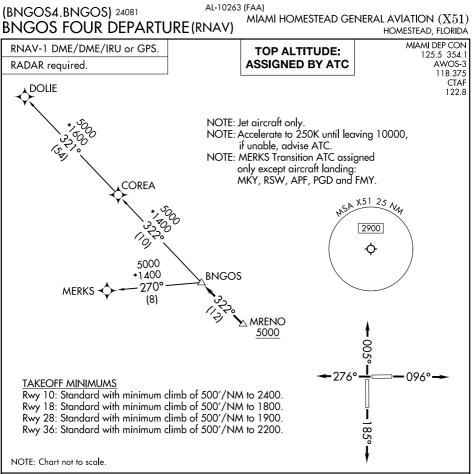

## V

SE-3,

16 MAY 2024

to 13 JUN 2024

## DEPARTURE ROUTE DESCRIPTION

TAKEOFF RUNWAY 10: Climb on heading 096° or as assigned by ATC for RADAR vectors to cross MRENO at or above 5000, thence. . .

TAKEOFF RUNWAY 18: Climb on heading 185° or as assigned by ATC for RADAR vectors to cross MRENO at or above 5000, thence. . .

TAKEOFF RUNWAY 28: Climb on heading 276° or as assigned by ATC for RADAR vectors to cross MRENO at or above 5000, thence. . .

TAKEOFF RUNWAY 36: Climb on heading 005° or as assigned by ATC for RADAR vectors to cross MRENO at or above 5000, thence. . .

. . .on track 322° to BNGOS, then on assigned transition, maintain ATC assigned altitude, expect filed altitude within 10 minutes after departure.

COREA TRANSITION (BNGOS4.COREA) DOLIE TRANSITION (BNGOS4.DOLIE) MERKS TRANSITION (BNGOS4.MERKS)

BNGOS FOUR DEPARTURE (RNAV) (BNGOS4.BNGOS) 21MAR24