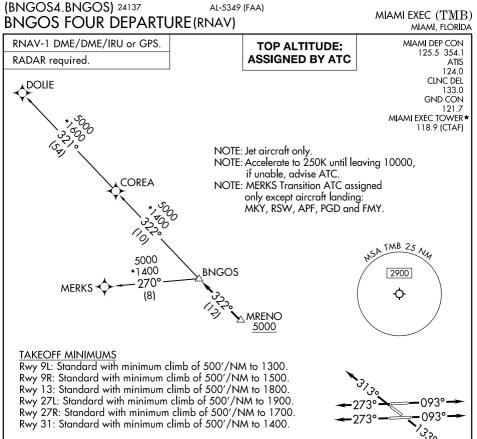

NOTE: Chart not to scale.

## DEPARTURE ROUTE DESCRIPTION

TAKEOFF RUNWAYS 9L/R: Climb on heading 093° or as assigned by ATC for RADAR vectors to cross MRENO at or above 5000, thence.

TAKEOFF RUNWAY 13: Climb on heading 133° or as assigned by ATC for RADAR vectors to cross MRENO at 5000, thence.

TAKEOFF RUNWAYS 27L/R: Climb on heading 273° or as assigned by ATC for RADAR vectors to cross MRENO at or above 5000, thence. . .

TAKEOFF RUNWAY 31: Climb on heading 313° or as assigned by ATC for RADAR vectors to cross MRENO at or above 5000, thence. . .

. . .on track 322° to BNGOS, then on assigned transition, maintain ATC assigned altitude, expect filed altitude within 10 minutes after departure.

COREA TRANSITION (BNGOS4.COREA) DOLIE TRANSITION (BNGOS4.DOLIE) MERKS TRANSITION (BNGOS4.MERKS)