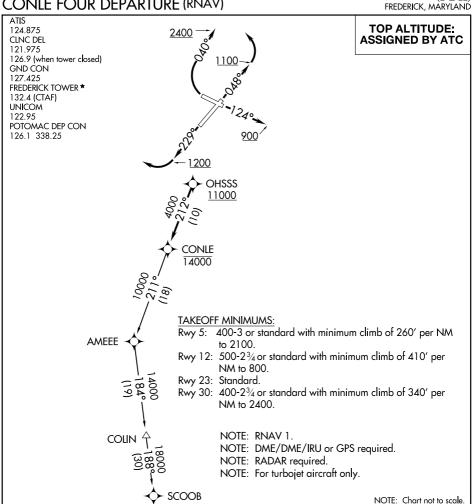

## CONLE FOUR DEPARTURE (RNAV)

## DEPARTURE ROUTE DESCRIPTION

TAKEOFF RUNWAY 5: Climb heading 048° to 1100 before turning left.

TAKEOFF RUNWAY 12: Climb heading 124° to 900 before proceeding westbound.

TAKEOFF RUNWAY 23: Climb heading 229° to 1200 before turning right. TAKEOFF RUNWAY 30: Climbing right turn heading 040° to 2400 before proceeding on course.

Climb on assigned heading to ATC assigned altitude, for vectors to cross OHSSS at or above 11000, then on track 212° to cross CONLE at or below 14000, then on assigned transition. Expect filed altitude within 10 minutes after departure.

COLIN TRANSITION (CONLE4.COLIN) SCOOB TRANSITION (CONLE4.SCOOB) VE-3, 18 APR 2024 to 16 MAY 2024