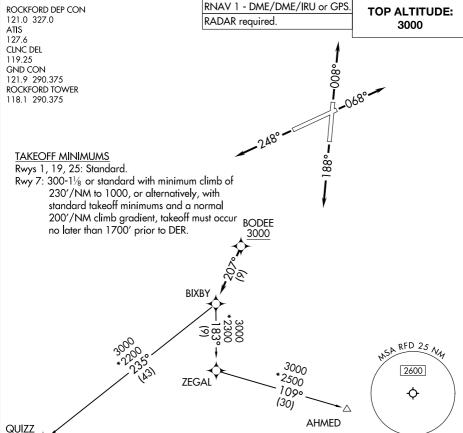

## **BIXBY ONE DEPARTURE (RNAV)**

CHICAGO/ROCKFORD, ILLINOIS

13 JUN 2024

9

EC-3, 16 MAY 2024

v

## DEPARTURE ROUTE DESCRIPTION

TAKEOFF RUNWAY 1: Climb on heading 008° or as assigned by ATC. Thence . . . . TAKEOFF RUNWAY 7: Climb on heading 068° or as assigned by ATC. Thence . . . . TAKEOFF RUNWAY 19: Climb on heading 188° or as assigned by ATC. Thence . . . . TAKEOFF RUNWAY 25: Climb on heading 248° or as assigned by ATC. Thence . . . .

. . . . for RADAR vectors to BODEE. Then on track 207° to BIXBY, then on transition. Maintain 3000. Expect filed altitude 10 minutes after departure.

AHMED TRANSITION (BIXBY1.AHMED) QUIZZ TRANSITION (BIXBY1.QUIZZ)

NOTE: Chart not to scale.