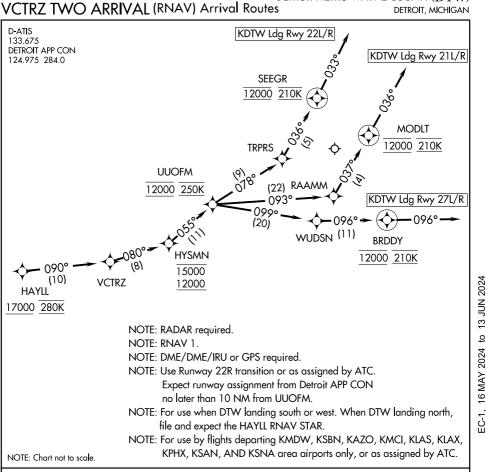

## (HAYLL.VCTRZ2) 21112

ШС-1,

16 MAY 2024

to 13 JUN 2024

AL-119 (FAA)

DETROIT METRO WAYNE COUNTY (DTW)

## ARRIVAL ROUTE DESCRIPTION

From HAYLL on track 090° to VCTRZ, then on track 080° to cross HYSMN between 12000 and 15000, then on track 055° to cross UUOFM at 12000 and at 250K.

LANDING RUNWAY 21L/R: From UUOFM on track 093° to RAAMM, then on track 037° to cross MODLT at 12000 and at 210K, then on track 036°. Expect RADAR vectors to final approach course.

LANDING RUNWAY 22L/R: From UUOFM on track 078° to TRPRS, then on track 036° to cross SEEGR at 12000 and at 210K, then on track 033°. Expect RADAR vectors to final approach course.

LANDING RUNWAY 27L/R: From UUOFM on track 099° to WUDSN, then on track 096° to cross BRDDY at 12000 and at 210K, then on track 096°. Expect RADAR vectors to final approach course.

DETROIT, MICHIGAN