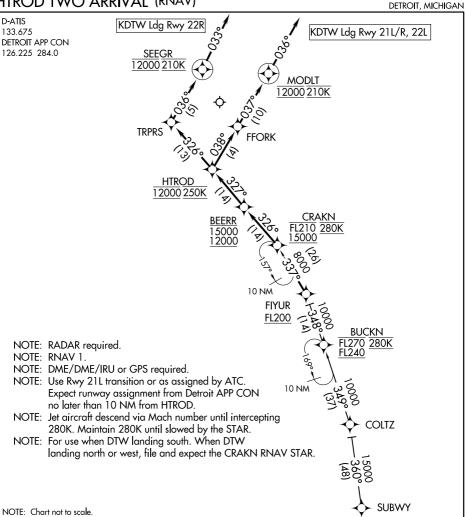

## HTROD TWO ARRIVAL (RNAV)

DETROIT METRO WAYNE COUNTY (DTW) DETROIT, MICHIGAN

## ARRIVAL ROUTE DESCRIPTION

## SUBWY TRANSITION (SUBWY.HTROD2)

From CRAKN on track 326° to cross BEERR between 12000 and 15000, then on track 327° to cross HTROD at 12000 and at 250K. LANDING RUNWAY 22L, 21L/R: From HTROD on track 038° to FFORK, then on track 037° to cross MODLT at 12000 and at 210K, then on track 036°. Expect RADAR vectors to final approach course.

LANDING RUNWAY 22R: From HTROD on track 326° to TRPRS, then on track 036° to cross SEEGR at 12000 and at 210K, then on track 033°.

Expect RADAR vectors to final approach course.

DETROIT, MICHIGAN