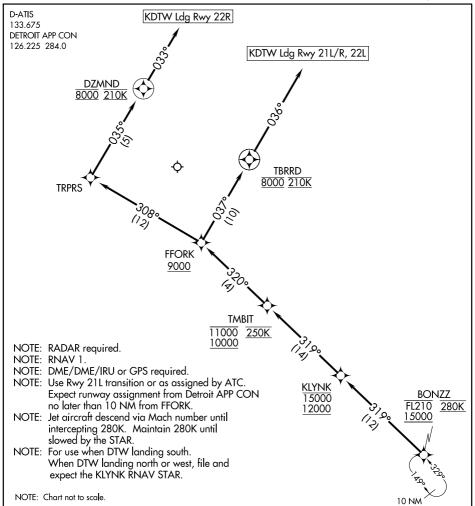

## BONZZ TWO ARRIVAL (RNAV) Arrival Routes

## ARRIVAL ROUTE DESCRIPTION

From BONZZ on track 319° to cross KLYNK between 12000 and 15000, then on track 319° to cross TMBIT between 10000 and 11000 and at 250K, then on track 320° to cross FFORK at or above 9000.

LANDING RWYS 22L, 21L/R: From FFORK on track 037° to cross TBRRD at 8000 and at 210K, then on track 036°. Expect RADAR vectors to final apporach course.

LANDING RWY 22R: From FFORK on track 308° to TRPRS, then on track 035° to cross DZMND at 8000 and at 210K, then on track 033°. Expect RADAR vectors to final approach course.

BONZZ TWO ARRIVAL (RNAV) Arrival Routes

DETROIT, MICHIGAN